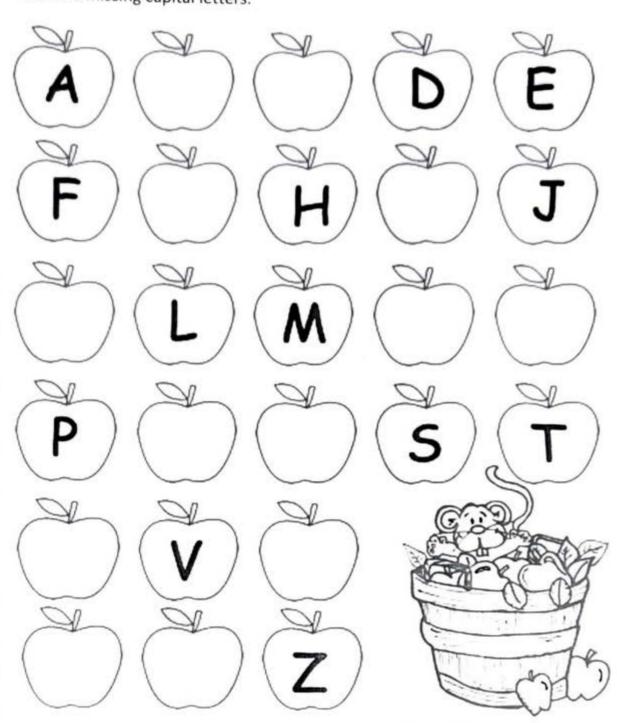

#### Worksheet :1

#### **Capital Letters**

Date: \_\_\_\_\_

\*Write the missing capital letters.

Teacher's Sign .\_\_\_\_

Worksheet :2 **Small Letters** Date: \_ Write the missing letters.

Teacher's Sign .

Worksheet:3

**Capital & Small Letters** 