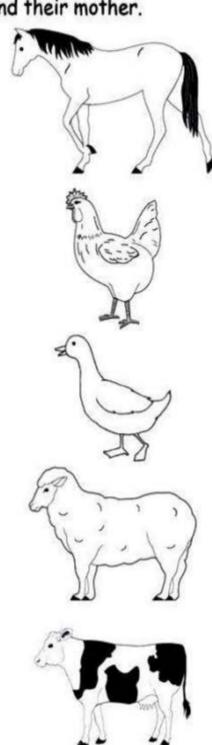

| (61) (71)<br>(65) (9) (9) (9) (9) (9) (9) (9) (9) (9) (9 | START START START  61 71 81  82  65 |

Worksheet : 4 Date: After, Before & Between Directions: Write the number that comes before, between and after each number. Before After Between 12 16 20 31

Teacher's Sign.



### Worksheet: Date: \_\_\_\_ Colours \*Colour the circles according to the given colours. Colour the flower petals with any colour. blue yellow white green brown red orange black pink Teacher's Sign .\_\_



| Name:   |  |  |  |
|---------|--|--|--|
| radine. |  |  |  |

# Are you my mother?

Draw a line to help the babies find their mother.













# AMIMALS





## FRUIT OR VEGETABLE?

# FRUIT VEGETABLE

















Cut out the pictures at the bottom of the page. Paste each picture in the appropriate box.