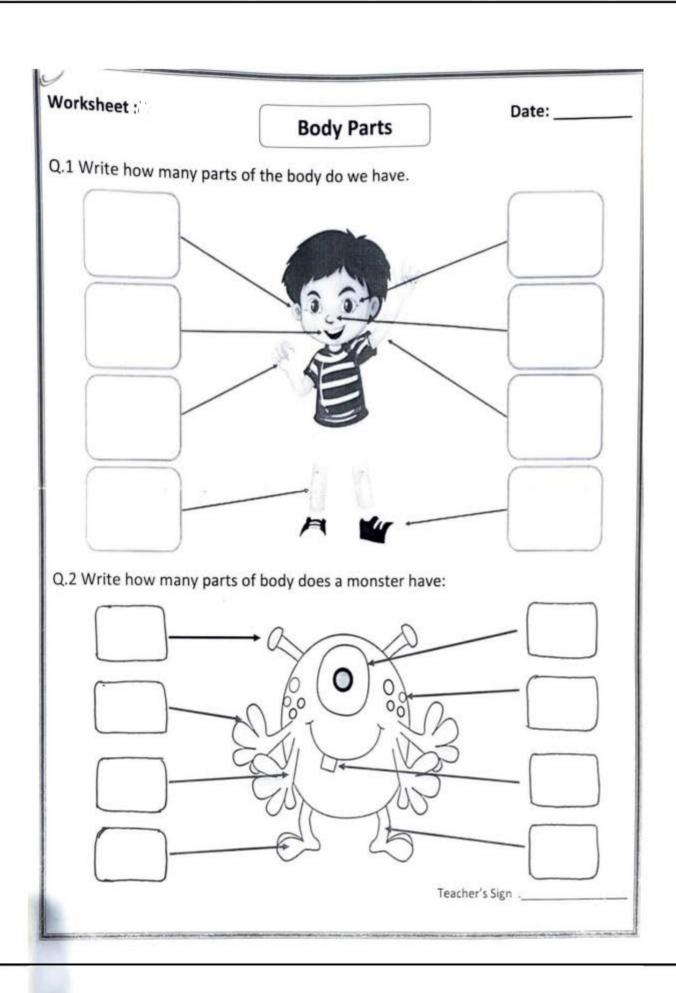

#### **EVS**

- Write and learn Parts of the body .(5 times)
- Write and learn Fruits Name .(5 times) □ Write and learn
   Vegetables Name.(5 times) □ Learn 5 lines About Myself.
- . Complete all worksheets.

#### Worksheet :1