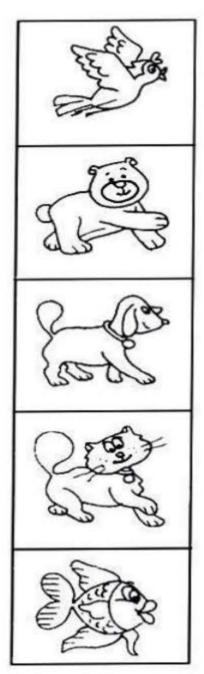

| (61) (71)<br>(65) (9) (9) (9) (9) (9) (9) (9) (9) (9) (9 | START START START  61 71 81  82  65 |

Worksheet : 4 Date: After, Before & Between Directions: Write the number that comes before, between and after each number. Before After Between 12 16 20 31

Teacher's Sign.



### Worksheet: Date: \_\_\_\_ Colours \*Colour the circles according to the given colours. Colour the flower petals with any colour. blue yellow white green brown red orange black pink Teacher's Sign .\_\_



| Name:   |  |  |  |
|---------|--|--|--|
| radine. |  |  |  |

# Are you my mother?

Draw a line to help the babies find their mother.













# AMIMALS





## FRUIT OR VEGETABLE?

# FRUIT VEGETABLE

















Cut out the pictures at the bottom of the page. Paste each picture in the appropriate box.