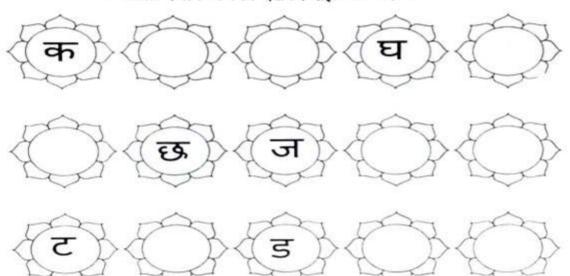

#### ट्यंजन

दिनांक: .....

#### > चित्र पहचानकर सही अक्षर पर गोला लगाओ |

अ क ब

गमभ

ग ध घ

ठ ढ ट

च ज झ

चजय

घ छ ध

ढ ड ह

ड ढ ट